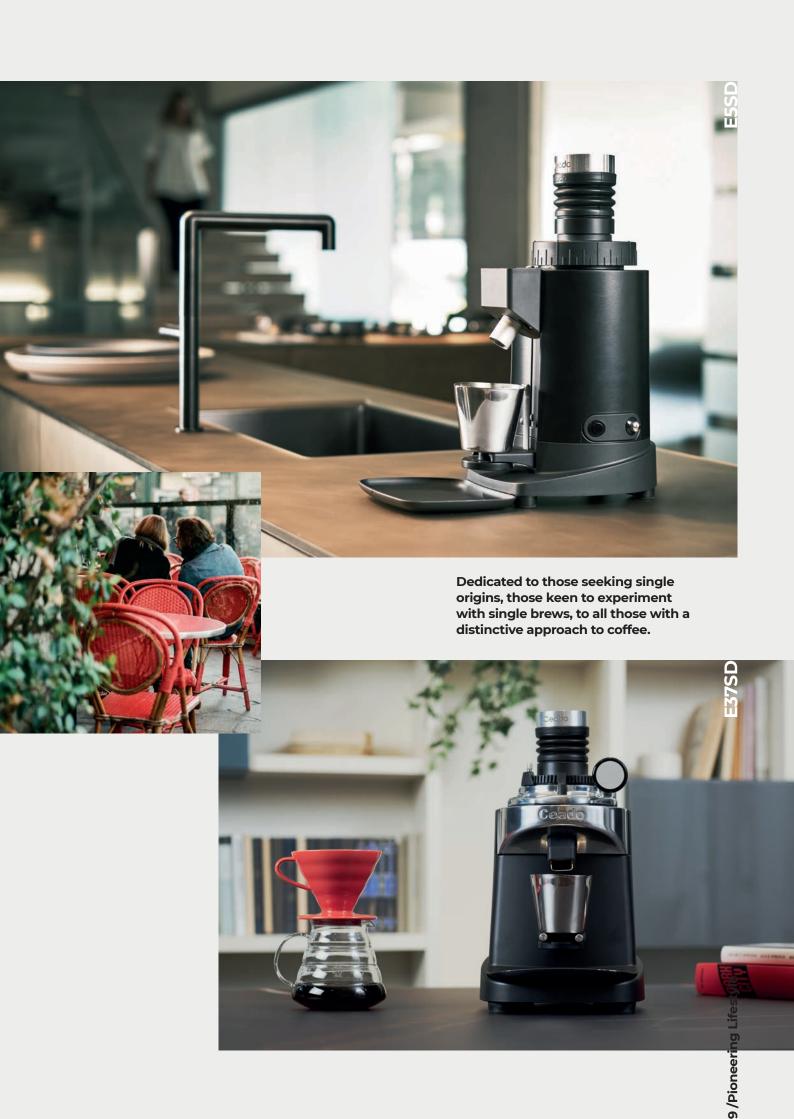

Coffee grinders are designed with a strong identity and made to enhance every style and extraction methods costumer could wish for.

The zero contamination with previously ground coffees, allows to explore different origins and varieties, without wasting a single bean or emptying the grinding chamber and cleaning the burrs.