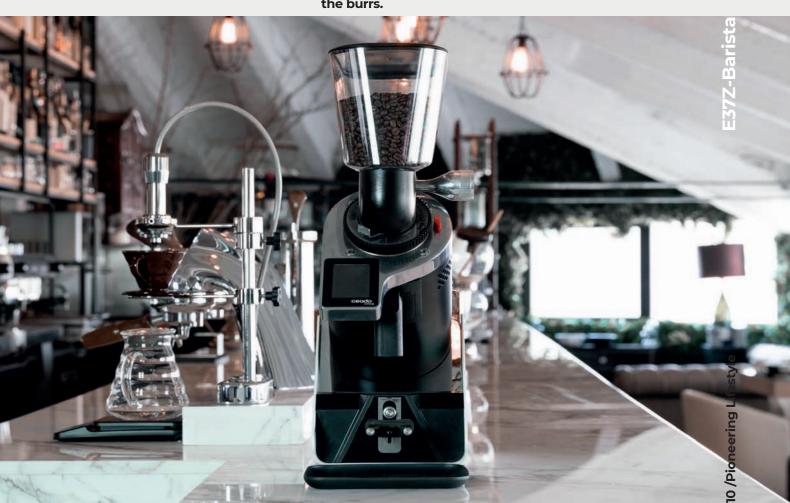

Coffee grinders are designed with a strong identity and made to enhance every style and extraction methods costumer could wish for.

The zero contamination with previously ground coffees, allows to explore different origins and varieties, without wasting a single bean or emptying the grinding chamber and cleaning the burrs.